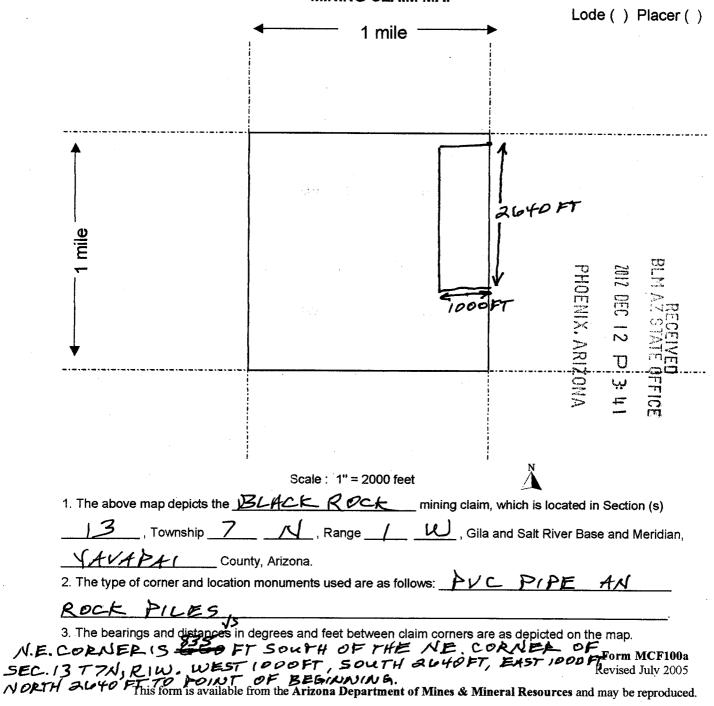

The claim BLACK ROCK (AMC411560) was not located by legal land description in aliquot part. The claim is to long for 4 locators. Per 43 Code of Federal Regulations 3832.12(c)(3)(ii) A location by 3 or 4 persons must fit within the exterior boundaries of 2 square 40-acre contiguous parcels (2640' X 1320'). In all cases, the description must be as compact and regular in form as possible. The claim must be amended to 3300' X 1000'. You can't take in new ground with an amendment so you need to leave the width at 1000'. You need to furnish a new map showing where your claim is located in the section to the quarter section with the new dimensions of your claim on the map. Write "Amendment" at the top of the location notice, include your AMC serial number and use the original location date on the amendment. Put a note with your amendment: Attention Tony Smith.