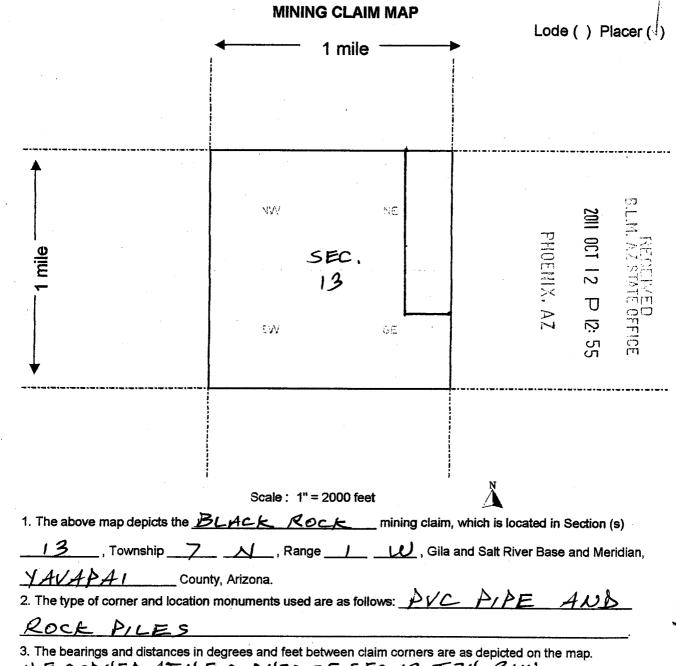

The claim BLACK ROCK (AMC411560) was not located by legal land description in aliquot part. The claim is to long for 4 locators. Per 43 Code of Federal Regulations 3832.12(c)(3)(ii) A location by 3 or 4 persons must fit within the exterior boundaries of 2 square 40-acre contiguous parcels (2640' X 1320'). In all cases, the description must be as compact and regular in form as possible. The claim must be amended to 3300' X 1000'. You can't take in new ground with an amendment so you need to leave the width at 1000'. You need to furnish a new map showing where your claim is located in the section to the quarter section with the new dimensions of your claim on the map. Write "Amendment" at the top of the location notice, include your AMC serial number and use the original location date on the amendment. Put a note with your amendment: Attention Tony Smith.

- 1. AMC # 411560, Black Rock, within the N.E. and S.E quarters of Section 13, Township 7N, Range 1W, Gila and Salt River Base and Meridian, Arizona.
- AMC # 411483, Black Rock 2, within the S.E quarter of Section 13 and the N.E quarter of Section 24, Township 7N, Range 1W, Gila and Salt River Base and Meridian, Arizona.